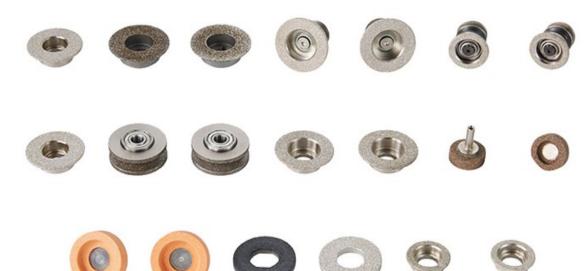

2, Provide superior replacement parts.

3. Various transfer papers are available.

Grinding stone wheel

## Grinding Wheel for Auto Cutter